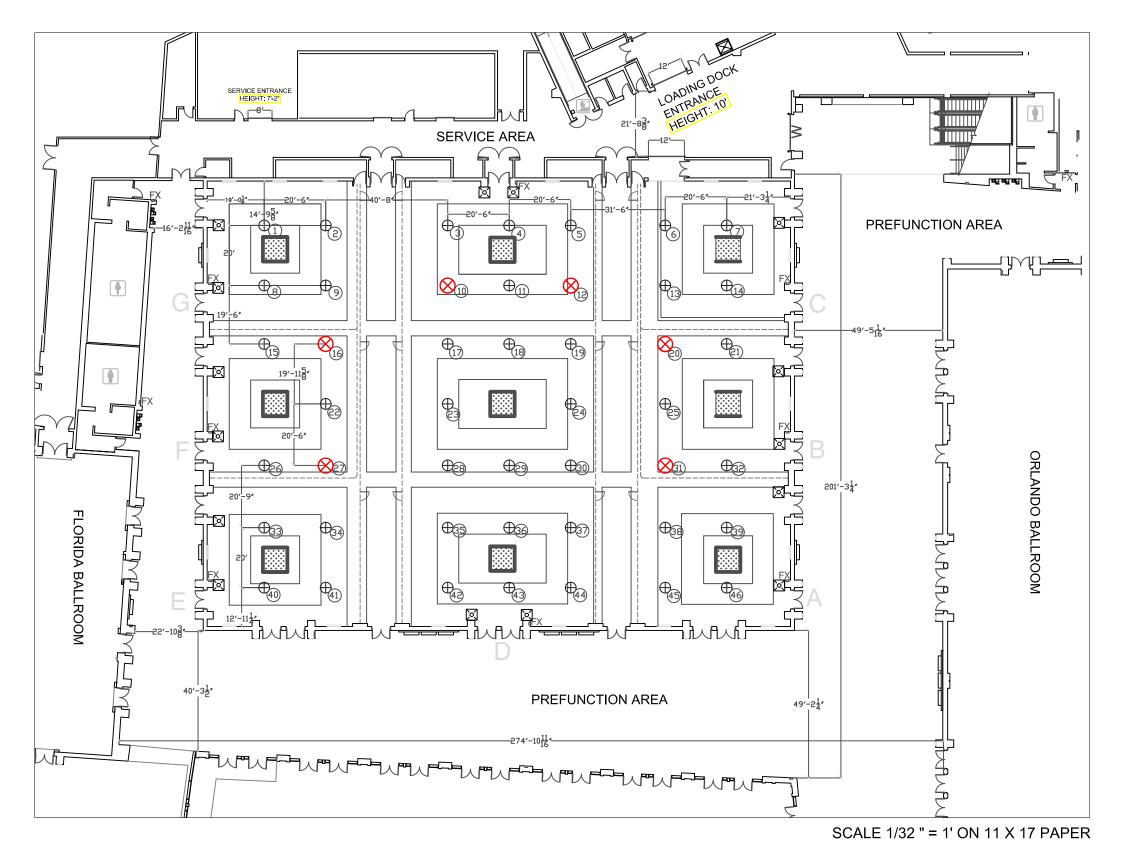

## HILTON ORLANDO ORANGE BALLROOM

FIRE EXTINGUISHER

FIRE EXTINGUISHER

AIRWALL

CHANDELIER

FIRE ALARM STROBE

SKY HOOK POINTS
(RIG POINT LABEL SHOWN)

CEILING RIG POINTS
(MAX LOAD: 1000 LBS PER POINT)
(TOTAL OF 6000 LBS MAX LOAD PER TRUSS)
(RIG POINT LABEL SHOWN)

## HILTON ORANGE BALLROOM DIMENSIONS

OVERALL DIMENSIONS: 195'-0" X 148'-0"

BALLROOM A OR E: 51'-0" X 49'-0"

BALLROOM B, C OR F: 49'-0" X 49'-0"

BALLROOM D: 148'-0" X 64'-0"

BALLROOM G: 50'-0" X 49'-0"

## STANDARD HEIGHTS

| 1 AIRWALL HEIGHT: | 23'-10" |
|-------------------|---------|
| _                 |         |

(2) CHANDELIER HEIGHT: 23'-6""

3 BALLROOM CEILING HEIGHT: 26'-0""

CHANDELIER SOFFIT HEIGHT: 25'-11"

(5) PREFUNCTION CEILING HEIGHT: 13'-2"